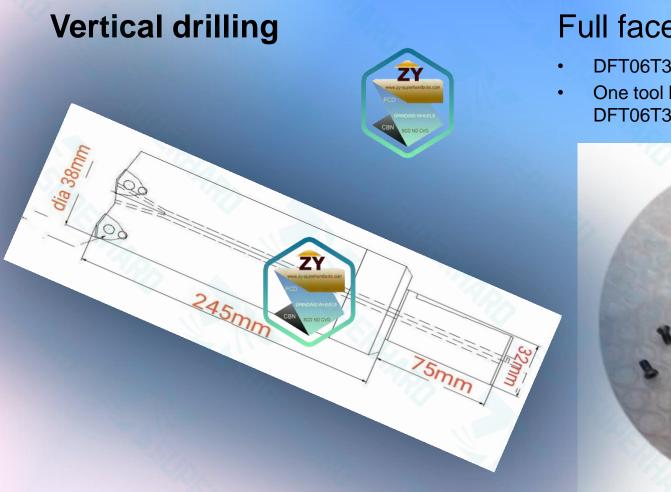

# Dia 38mm

tool holder tolerance  $\pm 0.2$  also can be customerized as the drawing offered by customers

# Full face pcd inserts

- DFT06T308 or DFT06T305
- One tool holder with 2 pcs
  DFT06T308 pcd full face inserts