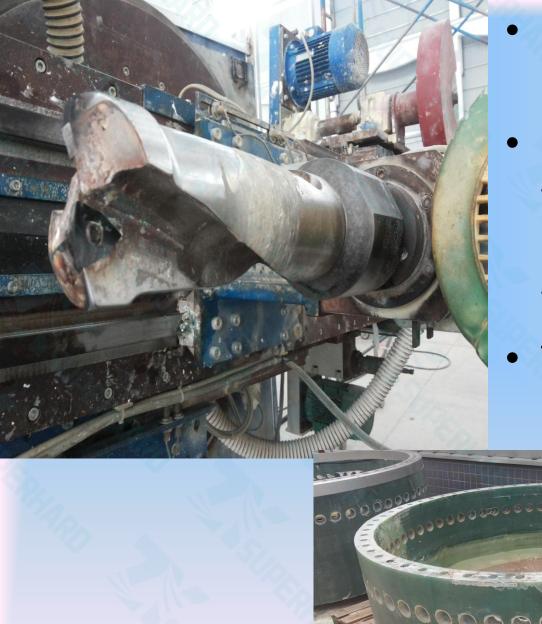

• (3)After milling, then drilling.

 We supply pcd drilling tools including tool holder and DFT pcd full face inserts

The details as follows

# Dia 38mm

tool holder tolerance  $\pm 0.2$  also can be customerized as the drawing offered by customers

# Dia 70mm

tool holder tolerance  $\pm 0.2$  also can be customerized as the drawing offered by customers