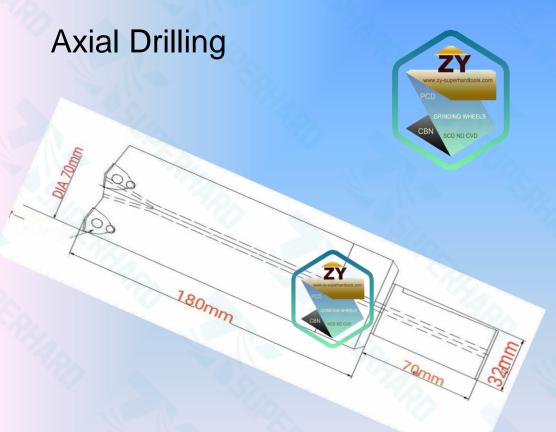

# Dia 70mm

tool holder tolerance  $\pm 0.2$  also can be customerized as the drawing offered by customers

# Tool Holders with Dia70 and Dia38mm the surface of tool holder is nickel-plated