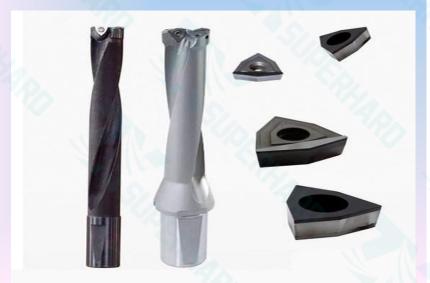

• (3)After milling, then drilling.

 We supply pcd drilling tools including tool holder and DFT pcd full face inserts

The details as follows

# Dia 38mm

tool holder tolerance  $\pm 0.2$  also can be customerized as the drawing offered by customers

# Full face pcd inserts

- DFT06T308 or DFT06T305
- One tool holder with 2 pcs
  DFT06T308 pcd full face inserts

# Dia 70mm

tool holder tolerance  $\pm 0.2$  also can be customerized as the drawing offered by customers

### Full face pcd inserts

- DFT11505FF or DFT110508, DFT090508
- One tool holder with 2 pcs
- ned full face incerte

One part can be processed 9-12 wind turbine blades if one part cant be used again, it can be disassemble the inserts and reinstalled another part.