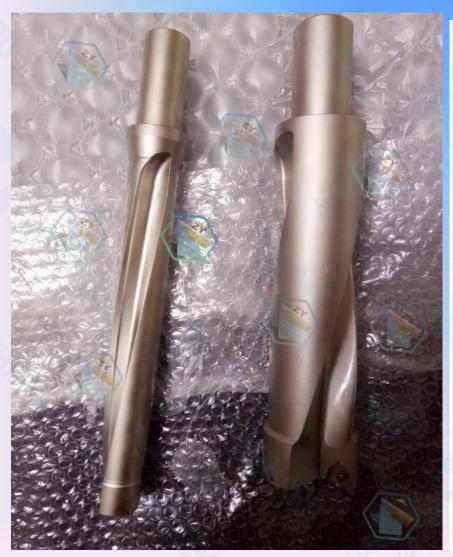

• (3)After milling, then drilling.

 We supply pcd drilling tools including tool holder and DFT pcd full face inserts

The details as follows

# Dia 38mm

tool holder tolerance  $\pm 0.2$  also can be customerized as the drawing offered by customers

# Dia 70mm

tool holder tolerance  $\pm 0.2$  also can be customerized as the drawing offered by customers

# Tool Holders with Dia70 and Dia38mm the surface of tool holder is nickel-plated