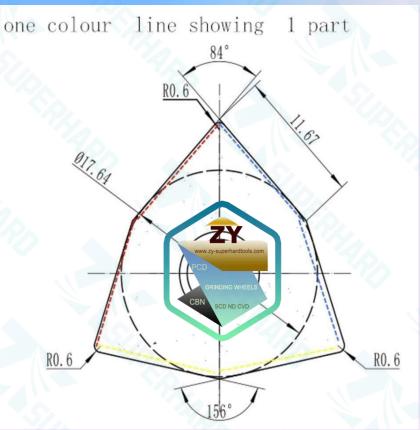

#### One wind turbine blade:front and side

#### one colour line stands one part