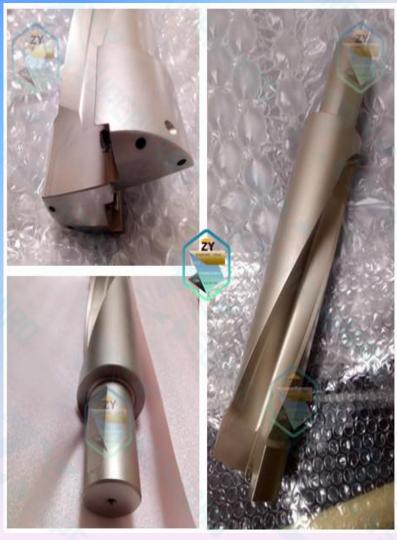

# Full face pcd inserts

- DFT06T308 or DFT06T305
- One tool holder with 2 pcs
  DFT06T308 pcd full face inserts

### Full face pcd inserts

- DFT11505FF or DFT110508, DFT090508
- One tool holder with 2 pcs
- ned full face incerte

One part can be processed 9-12 wind turbine blades if one part cant be used again, it can be disassemble the inserts and reinstalled another part.