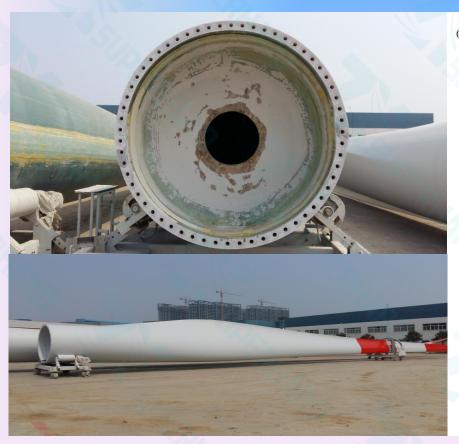

#### One wind turbine blade:front and side

#### one colour line stands one part