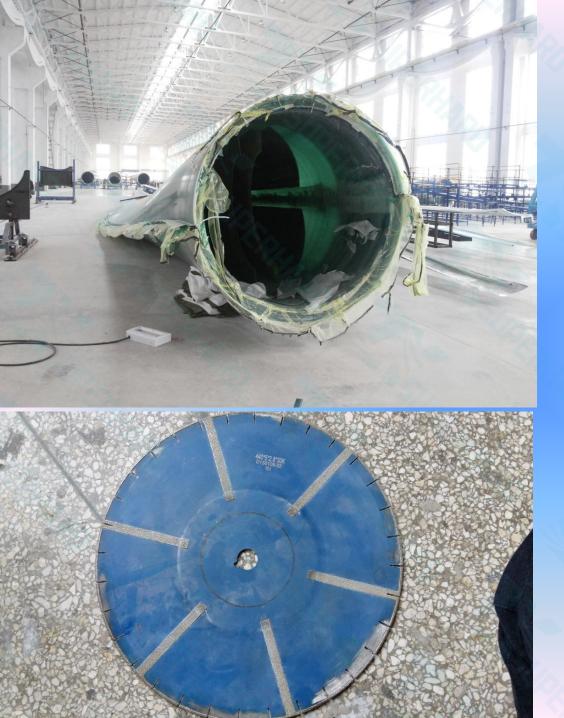

- Unprocessed wind turbine blade, rough surface, then which kinds of tools are used and we can supply?
- (1)Saw blades for cutting

As shown on the left, Diamond Saw blades installed Heinicke machine in Germany

- Dia440mm\*5\*2.8\*30K
- Grit Size D150
- If you need, please supply the detailed drawing with parameters, we produce as the drawing

(2)Surface milling cutter
After cutting by saw blade, the surface is rough and irregular, then need milling.