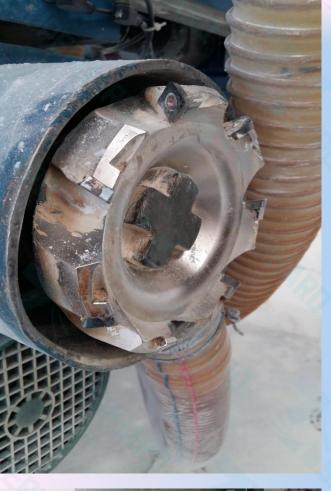

As shown on the left, this is surface milling cutter.

Dia160mm, the model of pcd inserts installed on cutterhead is SEGW120408/SEGW120412,

We can supply surface milling cutter and pcd full face milling inserts.

• (3)After milling, then drilling.

 We supply pcd drilling tools including tool holder and DFT pcd full face inserts

The details as follows