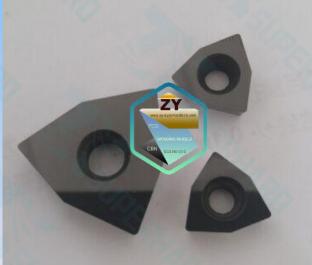

### Full face pcd inserts

- DFT11505FF or DFT110508, DFT090508
- One tool holder with 2 pcs
- ned full face incerte

One part can be processed 9-12 wind turbine blades if one part cant be used again, it can be disassemble the inserts and reinstalled another part.