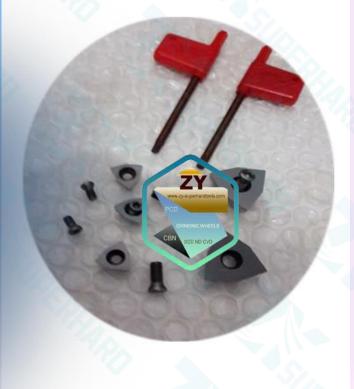

# Dia 70mm

tool holder tolerance  $\pm 0.2$  also can be customerized as the drawing offered by customers

### Full face pcd inserts

- DFT11505FF or DFT110508, DFT090508
- One tool holder with 2 pcs
- ned full face incerte

One part can be processed 9-12 wind turbine blades if one part cant be used again, it can be disassemble the inserts and reinstalled another part.