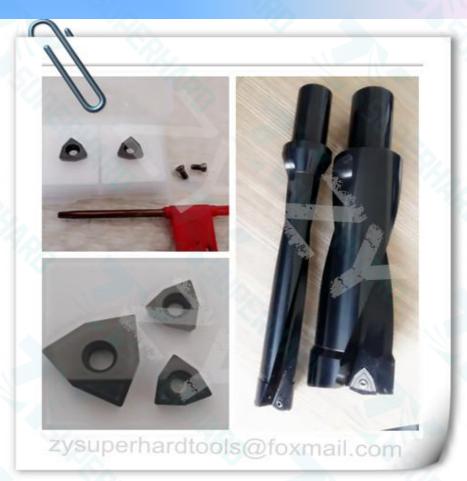

• (3)After milling, then drilling.

 We supply pcd drilling tools including tool holder and DFT pcd full face inserts

The details as follows

# Full face pcd inserts

- DFT06T308 or DFT06T305
- One tool holder with 2 pcs
  DFT06T308 pcd full face inserts

### Full face pcd inserts

- DFT11505FF or DFT110508, DFT090508
- One tool holder with 2 pcs
- ned full face incerte

One part can be processed 9-12 wind turbine blades if one part cant be used again, it can be disassemble the inserts and reinstalled another part.

# Tool Holders with Dia70 and Dia38mm the surface of tool holder is nickel-plated