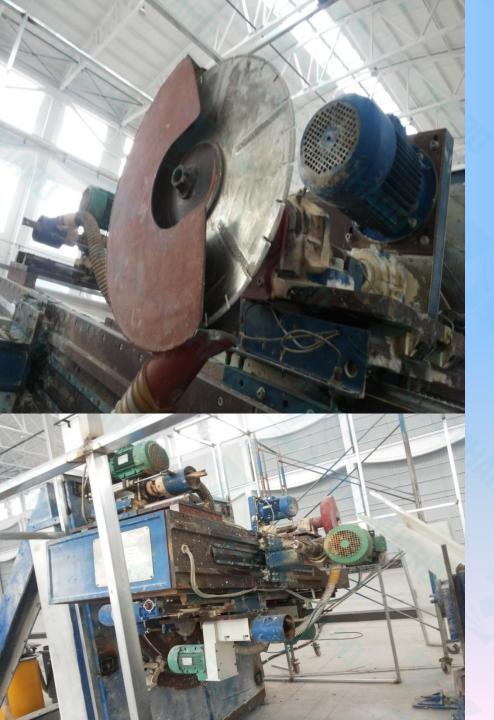

- Dia440mm\*5\*2.8\*30K
- Grit Size D150
- If you need, please supply the detailed drawing with parameters, we produce as the drawing

(2)Surface milling cutter
After cutting by saw blade, the surface is rough and irregular, then need milling.

As shown on the left, this is surface milling cutter.

Dia160mm, the model of pcd inserts installed on cutterhead is SEGW120408/SEGW120412,

We can supply surface milling cutter and pcd full face milling inserts.